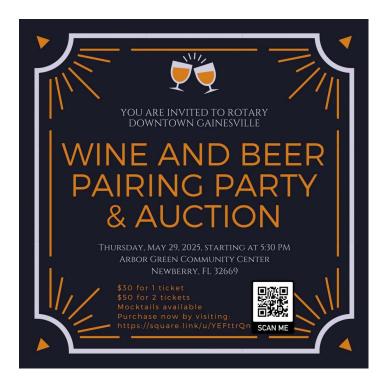

#### additional information for these events may be found in this newsletter

| May 17<br>11 AM - 4 PM | Gainesville Harley-Davidson<br>24th Annual Hog Roast . Have chosen 4 local Rotary<br>clubs as beneficiaries this year | 4113 NW 97th Blvd                                |
|------------------------|-----------------------------------------------------------------------------------------------------------------------|--------------------------------------------------|
| May 29th               | Club Event<br>Wine Tasting Auction                                                                                    | Details TBA<br>Stephanie, Shelby and<br>Francine |
|                        | District Conference<br>Daytona Beach Oceanfront Resort                                                                | details for conference and<br>hotel registration |
|                        |                                                                                                                       | https://www.dacdb.com/                           |
|                        |                                                                                                                       | Register4/index.cfm?<br>EventID= 77817641        |
| June 21-25,<br>2025    | ROTARY INTERNATIONAL CONVENTION<br>Calgary                                                                            |                                                  |