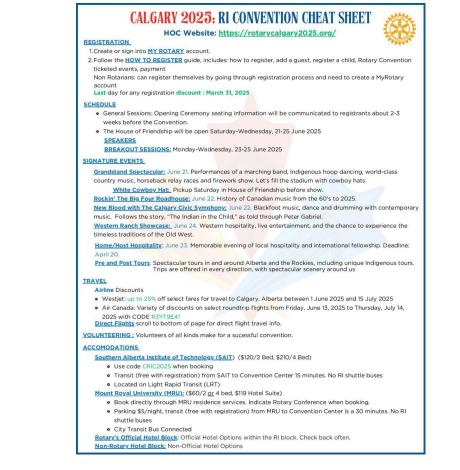

Some Calgary info

Are you going? Have you registered? Made travel arrangements? (if you need some help with airlines, ,check with Bob). These annual Rotary International Conventions are held all over the world so when we have one scheduled *relatively* close by, it's a great opportunity to attend...along with at least 25,000+ of your fellow Rotarians!!

FYI, the upcoming Convention schedule

2025 21-25 June – Calgary, Canada 2026 13-17 June – Taipei, Taiwan 2027 5-9 June – Honolulu, Hawaii (tentatively selected) 2028 27-31 May – Minneapolis, Minnesota (tentatively selected) 2029 – TBD 2030 25-29 May – Chicago, Illinois (tentatively selected)